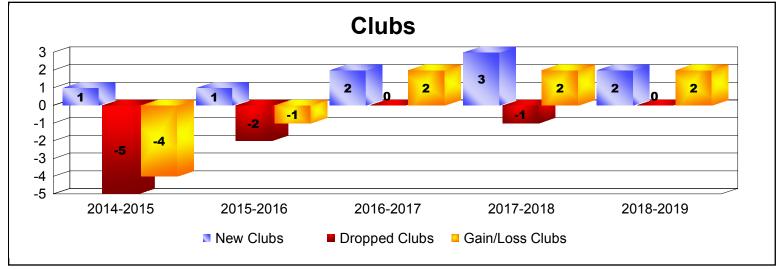

District LD 5

As of June 2019 Cumulative

| Year      | New<br>Clubs | Dropped<br>Clubs | Gain/<br>Loss<br>Clubs | New<br>Members | Charter<br>Members | Reinstate<br>Members | Transfer<br>Members | Total<br>Member<br>Added | Total<br>Members<br>Dropped | Gain/<br>Loss<br>Members |
|-----------|--------------|------------------|------------------------|----------------|--------------------|----------------------|---------------------|--------------------------|-----------------------------|--------------------------|
| 2014-2015 | 1            | -5               | -4                     | 124            | 28                 | 6                    | 5                   | 163                      | -373                        | -210                     |
| 2015-2016 | 1            | -2               | -1                     | 159            | 25                 | 10                   | 5                   | 199                      | -197                        | 2                        |
| 2016-2017 | 2            | 0                | 2                      | 188            | 46                 | 7                    | 12                  | 253                      | -185                        | 68                       |
| 2017-2018 | 3            | -1               | 2                      | 191            | 102                | 7                    | 8                   | 308                      | -244                        | 64                       |
| 2018-2019 | 2            | 0                | 2                      | 139            | 51                 | 10                   | 11                  | 211                      | -298                        | -87                      |
| Average   | 2            | -2               | 0                      | 160            | 50                 | 8                    | 8                   | 227                      | -259                        | -33                      |