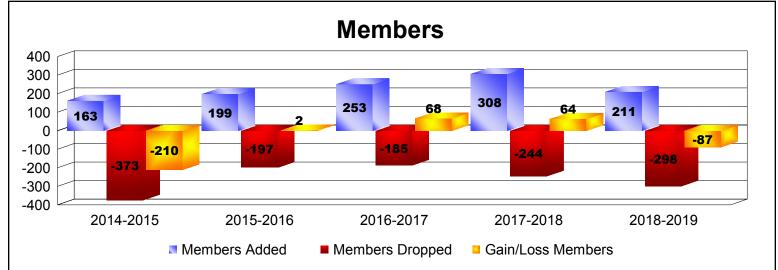

District LD 5

As of June 2019 Cumulative

| Year      | New<br>Clubs | Dropped<br>Clubs | Gain/<br>Loss<br>Clubs | New<br>Members | Charter<br>Members | Reinstate<br>Members | Transfer<br>Members | Total<br>Member<br>Added | Total<br>Members<br>Dropped | Gain/<br>Loss<br>Members |
|-----------|--------------|------------------|------------------------|----------------|--------------------|----------------------|---------------------|--------------------------|-----------------------------|--------------------------|
| 2014-2015 | 1            | -5               | -4                     | 124            | 28                 | 6                    | 5                   | 163                      | -373                        | -210                     |
| 2015-2016 | 1            | -2               | -1                     | 159            | 25                 | 10                   | 5                   | 199                      | -197                        | 2                        |
| 2016-2017 | 2            | 0                | 2                      | 188            | 46                 | 7                    | 12                  | 253                      | -185                        | 68                       |
| 2017-2018 | 3            | -1               | 2                      | 191            | 102                | 7                    | 8                   | 308                      | -244                        | 64                       |
| 2018-2019 | 2            | 0                | 2                      | 139            | 51                 | 10                   | 11                  | 211                      | -298                        | -87                      |
| Average   | 2            | -2               | 0                      | 160            | 50                 | 8                    | 8                   | 227                      | -259                        | -33                      |